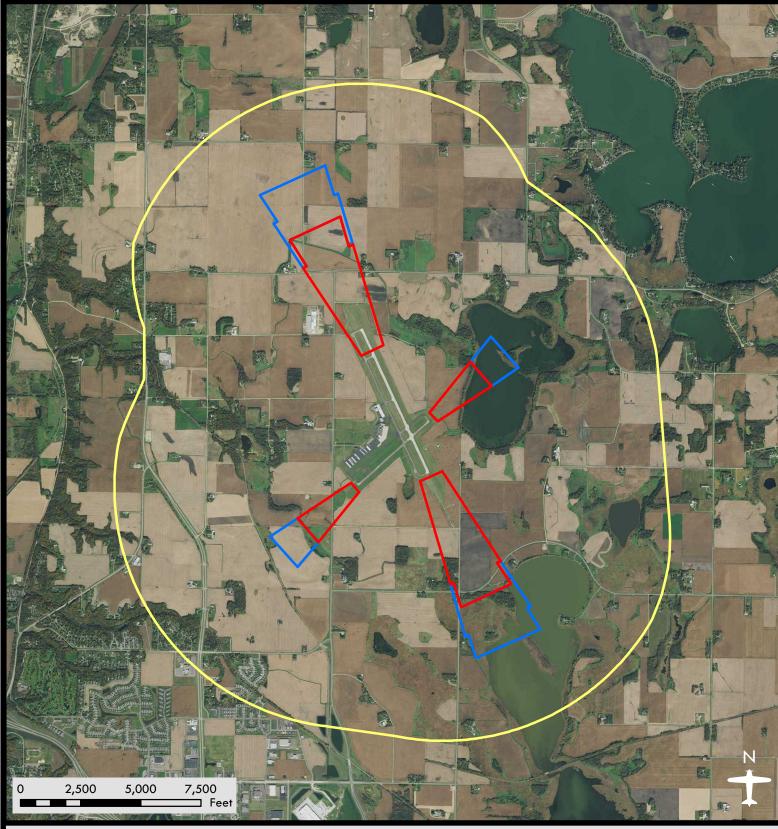

## Mankato Regional Airport - Sohler Field

**Airport Safety Zones** 

Date: 08/08/2018

## Legend

Zone B

Zone C

**DISCLAIMER**: This is not an official zoning map. To view the official map and ordinance for this airport, please visit the Airport Zoning Information Warehouse at https://www.dot.state.mn.us/aero/planning/zoning-warehouse.html. The State of Minnesota makes no representations or warranties expressed or implied, with respect to the reuse of the data provided herewith regardless of its format or the means of its transmission. There is no guarantee or representation to the user as to the accuracy, currency, suitability, or reliability of this data for any purpose. The user accepts the data "as is." The State of Minnesota assumes no responsibility for loss or damage incurred as a result of any user's reliance on this data. All maps and other material provided herein are protected by copyright. Permission is granted to copy and use the materials herein.